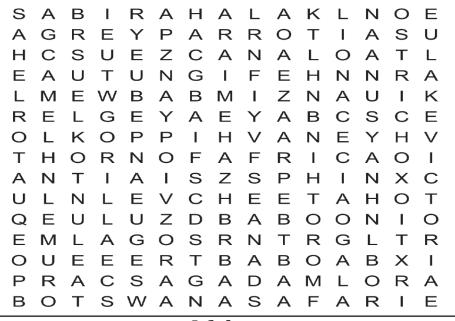

#### WORD SEARCH

In the grid below, twenty answers can be found that fit the category for today. Circle each answer that you find and list it in the space provided at the right of the grid. Answers can be found in all directions—forward, backward, horizontally, vertically and diagonally. An example is given to get you started. Can you find the twenty answers in today's puzzle?

#### Today's Category: Articles of Clothing

| W | Р | Α   | Ν | Т | ı | E | s | K | В | 0 | J | I - | Blouse |
|---|---|-----|---|---|---|---|---|---|---|---|---|-----|--------|
| V | I | С   | С | Χ | S | R | D | S | R | Р | U | 3   |        |
| E | S | Ν   | K | С | E | Н | Н | Н | Α | D | M |     |        |
| S | С | B   | D | S | Н | D | I | J | K | Н | Р | 6   |        |
| Т | Α | ᅵᅵᅵ | U | В | R | Н | Α | R | Н | s | Е | 8   |        |
| R | K | o   | X | Ε | R | М | С | S | Т | K | R |     |        |
| Е | R | υ   | S | D | Α | Ε | K | D | S | Ι | 0 |     |        |
| Т | Α | s   | U | S | J | С | Α | G | С | R | В | 13  |        |
| Α | Р | Œ   | 1 | С | 0 | J | S | K | G | Т | Е |     |        |
| Е | X | D   | Т | S | L | L | Α | R | Ε | ٧ | О | 16  |        |
| W | Р | Α   | Ν | Т | s | Т | Α | 0 | С | R | S | 18  |        |
| S | E | Z   | В | 1 | X | J | E | R | s | E | Υ |     |        |