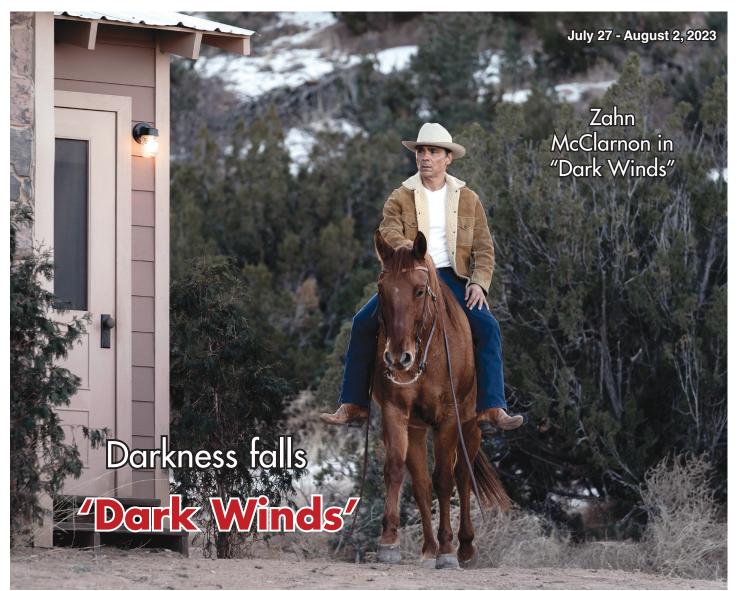

'Winds' of change: New season of 'Dark Winds' blows onto AMC When AMC aired "Dark Winds" Season 1 finale mid-July last year, the show proved, if nothing else, that all it takes is six great episodes to create a strong and supportive fan base. Now, a little more than one year after said finale, New Mexico cops Joe Leaphorn (Zahn McClarnon, "Reservation Dogs") and Jim Chee (Kiowa Gordon, "The Red Road") are back for Round 2, calling all fans back to their TV sets and computer screens once again. Season 2 of "Dark Winds" premieres Sunday, July 30, on AMC and the AMC+ streaming service.

Set in the American Southwest during the 1970s, the spiritually infused crime thriller follows two Navajo officers of the law, Leaphorn and Chee, as they take on a smattering of cases in their desert community. Constantly plagued by an open double murder in the first season, the officers take on several other, smaller cases while chipping away at the big unsolved crime, all while grappling with their own personal and cultural demons.

As for the remainder of the second-season plot, the "Dark Winds" trailer features a very human threat in the form of a "blond man" walking onto the reservation and committing a string of murders. Though with many of Season 1's questions still lingering without concrete answers, it's worth noting that many of this season's horrors link back to the freshman season in one way or another.

Leaphorn, still dealing with a personal loss from last season, has a lot to face before he can move forward with his grief. Now more determined than ever that he can't face his demons alone, Leaphorn once again teams up with Chee and Manuelito to bring peace to their Nation — hopefully once and for all. But it certainly won't be easy.

"Dark Winds" Season 2 premieres Sunday, July 28, on AMC and AMC+.