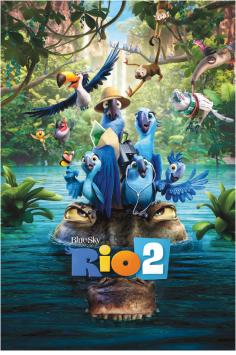

#### "Movie: Rio 2"

Blue macaws Blu (Jesse Eisenberg), Jewel (Anne Hathaway) and their three children are comfortably settled in the city, but perhaps too comfortably — Jewel fears that the children are becoming more like humans than birds. After learning that she and Blu may not be the last blue macaws after all, Jewel decides that their little family should visit the Amazon jungle. It's there that Blu meets his formidable father-in-law (Andy Garcia) and goes beak-to-beak with archnemesis Nigel (Jemaine Clement).